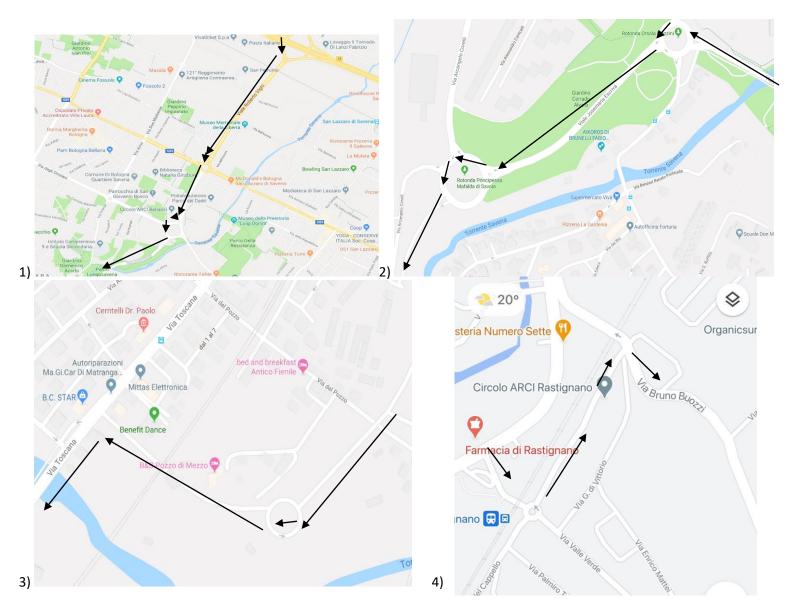

Via Madre Teresa di Calcutta, 15/17 40068 San Lazzaro di Savena, Bologna (BO) – Italy Ufficio: +39 051 626 4151 Sara

> How to reach us (attention point n.4) NEW GPS POINT: Via Valle Verde (Rastignano / Pianoro – BO)

Take the exit n.12 of the ring road – Bologna quartiere Mazzini – SP65 della Futa and take the 1st exit on the right, going straight to Viale Roberto Vighi; at the roundabout take the 2<sup>nd</sup> exit for Via Cavina. Go straight on and at roundabout "Verenin Grazia" take the 2<sup>nd</sup> exit to go on Viale Lungosavena. Go ahead to the little roundabout "Orsola Mezzini" and then take the 3rd exit and go on Viale Josemaria Escrivà; go straight on and reach roundabout "Principessa Mafalda di Savoia", then take the 3<sup>rd</sup> exit, following indications for Pianoro. At the next roundabout take the 1<sup>st</sup> exit and at the al traffic light turn left in Via Go straight for about 1,4 km and at the truaffic light turn left in Via Valle Verde (under the train station), then take the 3rd exit for Via G. di Vittorio. Go straight till at the top of the climb and at the cross turn right to keep Via Bruno Buozzi. Go straight and turn left et the 3rd way you find to keep Via Madre Teresa di Calcutta. Go straight for about 100 mt and you'll find us on the left.